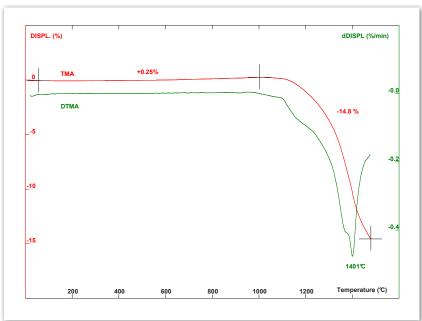

#### **EXPERIMENT**

A compacted MoSi<sub>2</sub> powder sample of 3.94 mm was heated up to 1500°C at 5 K/min.

Gas: helium.

Applied load: 2 g, to avoid any sample deformation before the experiment

started.

### **RESULTS AND CONCLUSION**

The sample shows a slight thermal expansion up to 1000°C followed by a shrinkage of 14.8% at 1500°C. This shrinkage is dure to the powder's sintering. The maximum sintering rate is 0.5 %/min at 1401°C.