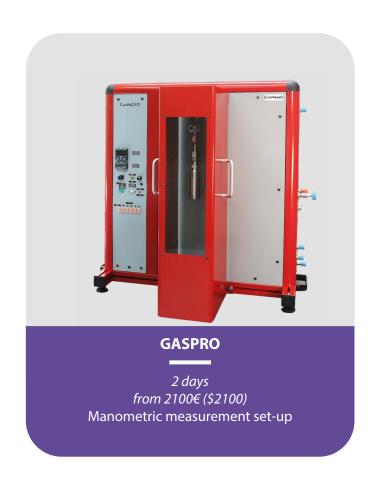

method optimization





# **Instrument** GASPRO

Price From 2100€

# **Duration** 2 days

## **Highlights**

- Training room
- Laboratory for hands-on practice
- Experienced trainers

#### Location

• On your site



- Reminder on sorption phenomena
- Principles of Sievert's method
- Instrument : equipment and its key parts, preventive and curative maintenance
- Description of PCT and Kinetic Measurements
- Description of calibration methods of dead volume
- Optimization of key experimental parameters
- Review of key applications and discussion around customer applications



- Measurement of a standard sample: Pretreatment, Calibration of dead volume, PCT or kinetics measurement
- Hy-data and Hy-Analysis Software
- Implementation of an option (<u>read more in the</u> GASPRO brochure)







FLEXI HYCO FLEXI HP MS FLEXI HP 1000 FLEXI BALANCE FLEXI WET 50 FLEXI WET 200

### Price

200€

#### **Duration**

1 hour

#### Highlights

Experienced trainers

- By Teams video
- EMEA Laboratory



- Principles of operation
- Instrument : equipment and its key parts, preventive and curative maintenance
- Optimization of key experimental parameters
- Review of key applications and discussion around customer applications



- Practical operation
- Programming (if available)
- Parameters set-up
- Coupling to an adapted instrument





#### **FLEXI HYCO**

1 hour 200€ (\$200) Plug-in : GASPRO, CALVET, CALVET PRO



#### **FLEXI HP MS**

1 hour 200€ (\$200) Plug-in : GASPRO, THEMYS HP



#### **FLEXI HP 1000**

*1 hour* 200€ (\$200) Plug-in : GASPRO, THEMYS HP



#### **FLEXI HP 200**

*N